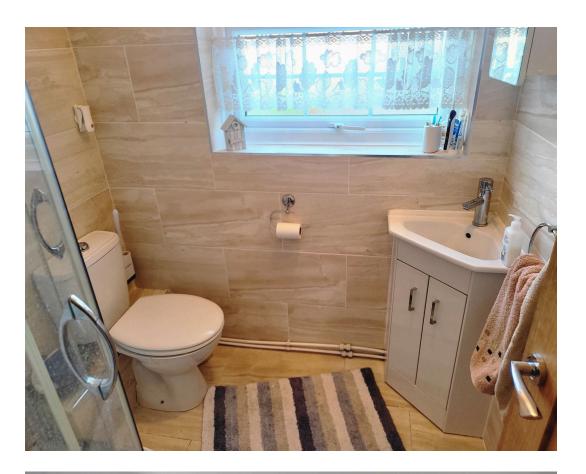

## **Entrance Porch**

**Lounge** 4.25m max x 5.54m (13'11" max x 18'2")

**Bedroom 1** 4.26m x 3.18m (13'11" x 10'5")

**Bedroom 2** 4.24m max x 3.50m (13'10" max x 11'5")

**Bathroom 1** 1.72m x 1.64m (5'7" x 5'4")

**Bedroom 3** 3.02m max x 3.18m max (9'10" max x 10'5" max)

**Bedroom 4** 2.43m x 5.14m (7'11" x 16'10")

Utility 2.44m x 1.90m (8'0" x 6'2")

Kitchen & Dining area 4.65m x 8.61m (15'3" x 28'2")

Bathroom 2 2.51m x 1.89m (8'2" x 6'2")