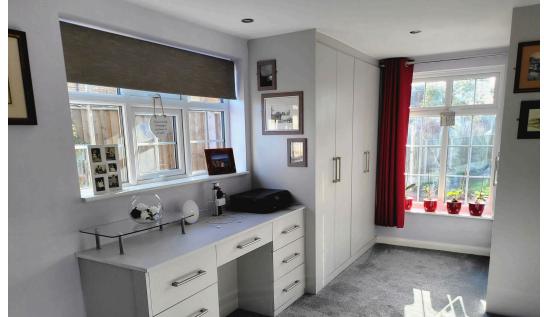

**Bedroom 3** 3.02m max x 3.18m max (9'10" max x 10'5" max)

**Bedroom 4** 2.43m x 5.14m (7'11" x 16'10")

Utility 2.44m x 1.90m (8'0" x 6'2")

Kitchen & Dining area 4.65m x 8.61m (15'3" x 28'2")

Bathroom 2 2.51m x 1.89m (8'2" x 6'2")