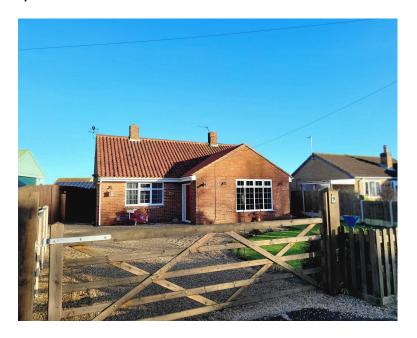

rightmove △

£375,000

Oxford family estates are delighted to present this surprising 4 bedroom, 2 bathroom detached bungalow with spacious gardens, drive and a huge garage/workshop! This unassuming and modernly finished bungalow is sure to impress with the open plan kitchen & Dining area, complete with island and bi-folding doors out on the patio area. The 4 double bedrooms and 2 bathrooms cater for all and is perfect for those looking for space to entertain family & guests or looking to live with relatives. The large drive and secure gates provide perfect space for multiple vehicles, caravan or a motorhome. The huge garage/workshop is well lit with LED strip lights and has an electric remote roller door. There is rear access into the utility room housing the oil boiler, perfect for dog walkers!

Garage/Workshop 8.92m x 6.40m (29'3" x 20'11")

Outside

- · 4 bedroom, 2 bathroom
- Detached bungalow & garage/workshop
- · Open plan kitchen & dining area
- · Bi-folding doors to patio
- Spacious garden with patio,
  Utility room seating area & space for hot tub
- · Large drive with double gated · Oil central heating access to rear
- Central village location close
  Tax band C, EPC rating D to local taverns.