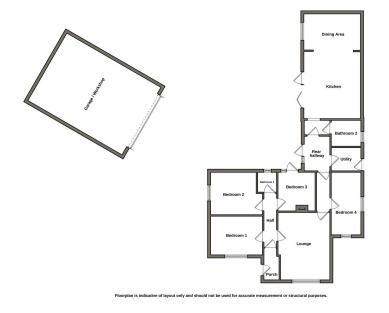

## **Entrance Porch**

**Lounge** 4.25m max x 5.54m (13'11" max x 18'2")

**Bedroom 1** 4.26m x 3.18m (13'11" x 10'5")

**Bedroom 2** 4.24m max x 3.50m (13'10" max x 11'5")

**Bathroom 1** 1.72m x 1.64m (5'7" x 5'4")

**Bedroom 3** 3.02m max x 3.18m max (9'10" max x 10'5" max)

**Bedroom 4** 2.43m x 5.14m (7'11" x 16'10")

Utility 2.44m x 1.90m (8'0" x 6'2")

Kitchen & Dining area 4.65m x 8.61m (15'3" x 28'2")

Bathroom 2 2.51m x 1.89m (8'2" x 6'2")

Garage/Workshop 8.92m x 6.40m (29'3" x 20'11")

Outside

- · 4 bedroom, 2 bathroom
- Detached bungalow & garage/workshop
- · Open plan kitchen & dining area
- · Bi-folding doors to patio
- Spacious garden with patio,
  Utility room seating area & space for hot tub
- · Large drive with double gated · Oil central heating access to rear
- Central village location close
  Tax band C, EPC rating D to local taverns.