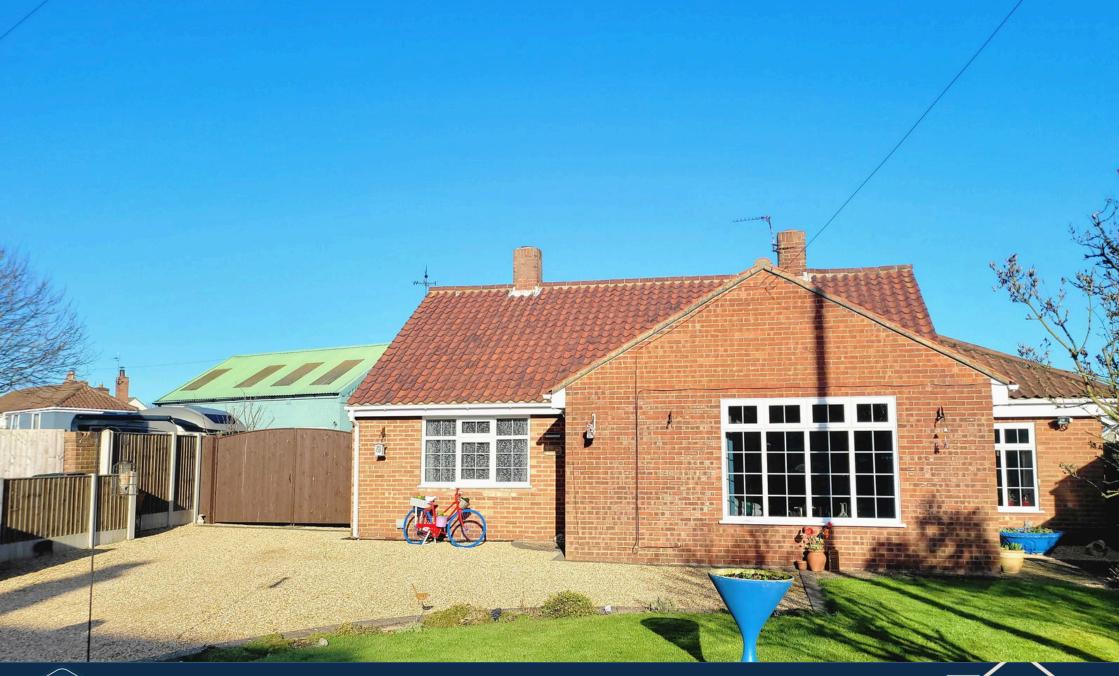

rightmove △

£375,000

Oxford family estates are delighted to present this surprising 4 bedroom, 2 bathroom detached bungalow with spacious gardens, drive and a huge garage/workshop! This unassuming and modernly finished bungalow is sure to impress with the open plan kitchen & Dining area, complete with island and bi-folding doors out on the patio area. The 4 double bedrooms and 2 bathrooms cater for all and is perfect for those looking for space to entertain family & guests or looking to live with relatives. The large drive and secure gates provide perfect space for multiple vehicles, caravan or a motorhome. The huge garage/workshop is well lit with LED strip lights and has an electric remote roller door. There is rear access into the utility room housing the oil boiler, perfect for dog walkers!