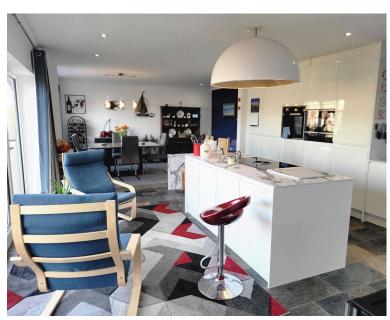

rightmove △

£375,000

Oxford family estates are delighted to present this surprising 4 bedroom, 2 bathroom detached bungalow with spacious gardens, drive and a huge garage/workshop! This unassuming and modernly finished bungalow is sure to impress with the open plan kitchen & Dining area, complete with island and bi-folding doors out on the patio area. The 4 double bedrooms and 2 bathrooms cater for all and is perfect for those looking for space to entertain family & guests or looking to live with relatives. The large drive and secure gates provide perfect space for multiple vehicles, caravan or a motorhome. The huge garage/workshop is well lit with LED strip lights and has an electric remote roller door. There is rear access into the utility room housing the oil boiler, perfect for dog walkers!

**Bedroom 3** 3.02m max x 3.18m max (9'10" max x 10'5" max)

**Bedroom 4** 2.43m x 5.14m (7'11" x 16'10")

Utility 2.44m x 1.90m (8'0" x 6'2")

Kitchen & Dining area 4.65m x 8.61m (15'3" x 28'2")

Bathroom 2 2.51m x 1.89m (8'2" x 6'2")