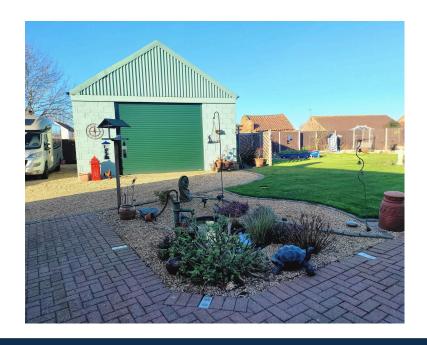

rightmove △

£375,000

Oxford family estates are delighted to present this surprising 4 bedroom, 2 bathroom detached bungalow with spacious gardens, drive and a huge garage/workshop! This unassuming and modernly finished bungalow is sure to impress with the open plan kitchen & Dining area, complete with island and bi-folding doors out on the patio area. The 4 double bedrooms and 2 bathrooms cater for all and is perfect for those looking for space to entertain family & guests or looking to live with relatives. The large drive and secure gates provide perfect space for multiple vehicles, caravan or a motorhome. The huge garage/workshop is well lit with LED strip lights and has an electric remote roller door. There is rear access into the utility room housing the oil boiler, perfect for dog walkers!

Garage/Workshop 8.92m x 6.40m (29'3" x 20'11")

Outside

- · 4 bedroom, 2 bathroom
- Detached bungalow & garage/workshop
- · Open plan kitchen & dining area
- · Bi-folding doors to patio
- Spacious garden with patio,
  Utility room seating area & space for hot tub
- · Large drive with double gated · Oil central heating access to rear
- Central village location close
  Tax band C, EPC rating D to local taverns.