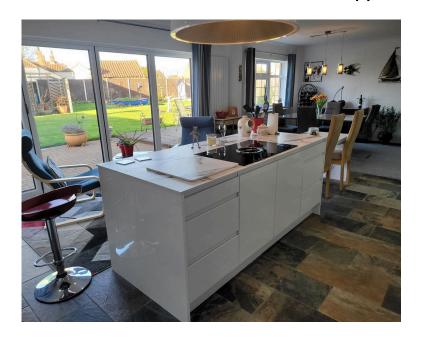

rightmove △

£375,000

Oxford family estates are delighted to present this surprising 4 bedroom, 2 bathroom detached bungalow with spacious gardens, drive and a huge garage/workshop! This unassuming and modernly finished bungalow is sure to impress with the open plan kitchen & Dining area, complete with island and bi-folding doors out on the patio area. The 4 double bedrooms and 2 bathrooms cater for all and is perfect for those looking for space to entertain family & guests or looking to live with relatives. The large drive and secure gates provide perfect space for multiple vehicles, caravan or a motorhome. The huge garage/workshop is well lit with LED strip lights and has an electric remote roller door. There is rear access into the utility room housing the oil boiler, perfect for dog walkers!

**Bedroom 3** 3.02m max x 3.18m max (9'10" max x 10'5" max)

**Bedroom 4** 2.43m x 5.14m (7'11" x 16'10")

Utility 2.44m x 1.90m (8'0" x 6'2")

Kitchen & Dining area 4.65m x 8.61m (15'3" x 28'2")

Bathroom 2 2.51m x 1.89m (8'2" x 6'2")