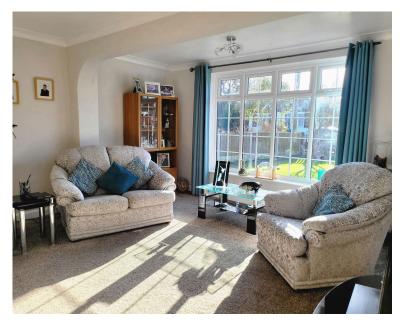

## **Entrance Porch**

**Lounge** 4.25m max x 5.54m (13'11" max x 18'2")

**Bedroom 1** 4.26m x 3.18m (13'11" x 10'5")

**Bedroom 2** 4.24m max x 3.50m (13'10" max x 11'5")

**Bathroom 1** 1.72m x 1.64m (5'7" x 5'4")